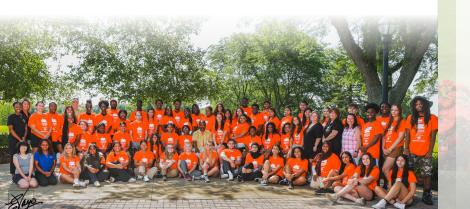

# JOIN JIMMY AS HE CELEBRATES HIS 28TH GOLF TOURNAMENT

Jimmy Malone, April Malone and Angela Malone started the Malone Scholarship Fund at College Now Greater Cleveland in 1993. The first year, three students received scholarships. Jimmy wanted to do more, and a friend convinced Jimmy to host a golf tournament so he could raise additional funds. In 1996 The Malone Scholarship Golf Classic was launched and has been one of the most successful tournaments in Ohio. Through the years, over 300 deserving students from high schools throughout Northeast Ohio, have received financial assistance to help them attend affordable colleges. The scholarship dollars are important, but the students also receive year round mentoring from the Malones, and their network of friends and sponsors.